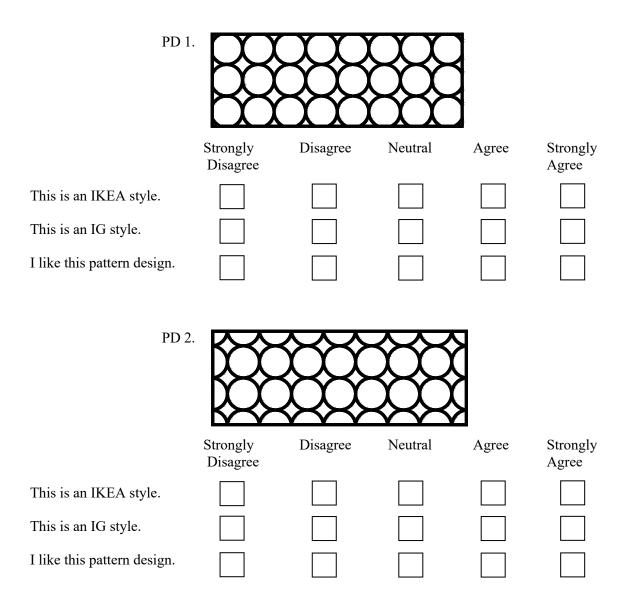

## Part 1: (Pattern Designs)

For each of the 12 IKEA-IG Pattern Designs (PD) presented, please rate from Strongly Disagree to Strongly Agree to each of three questions that follow.

Part 2: (Short Questions)