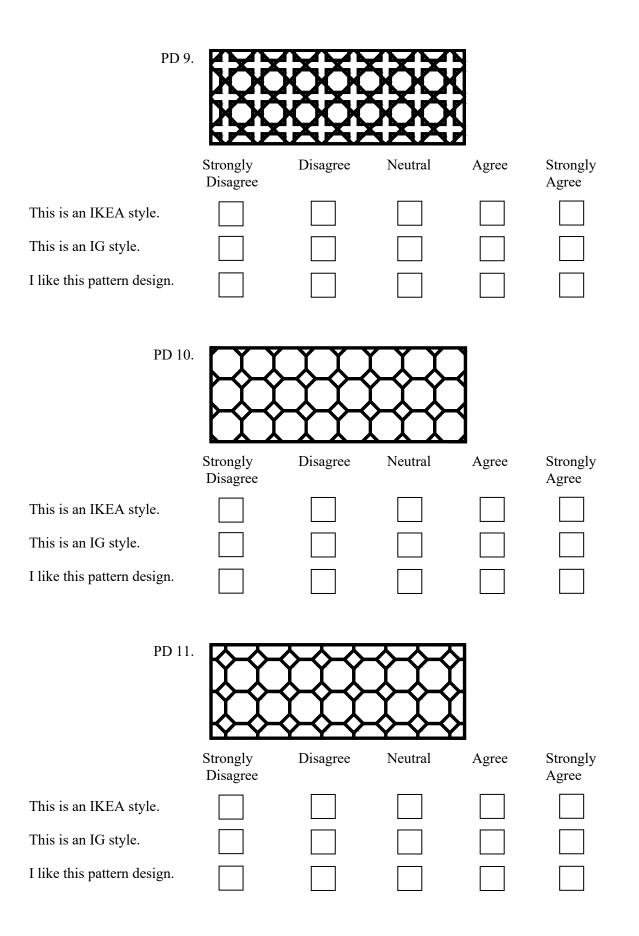

## Part 1: (Pattern Designs)

For each of the 12 IKEA-IG Pattern Designs (PD) presented, please rate from Strongly Disagree to Strongly Agree to each of three questions that follow.

Part 2: (Short Questions)