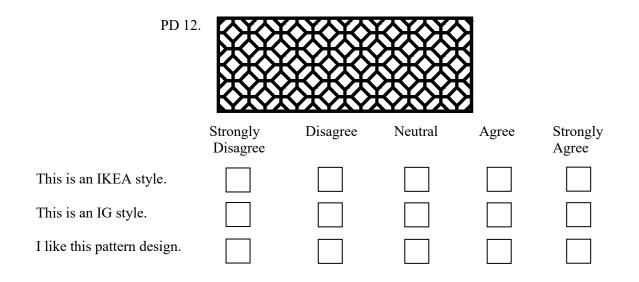

## Part 1: (Pattern Designs)

For each of the 12 IKEA-IG Pattern Designs (PD) presented, please rate from Strongly Disagree to Strongly Agree to each of three questions that follow.

Part 2: (Short Questions)