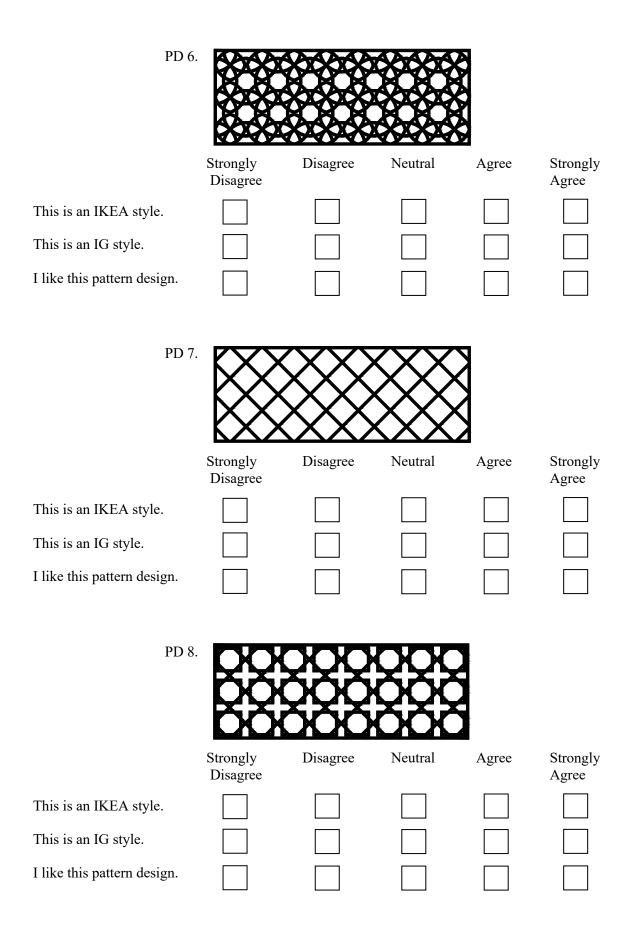

## Part 1: (Pattern Designs)

For each of the 12 IKEA-IG Pattern Designs (PD) presented, please rate from Strongly Disagree to Strongly Agree to each of three questions that follow.

Part 2: (Short Questions)