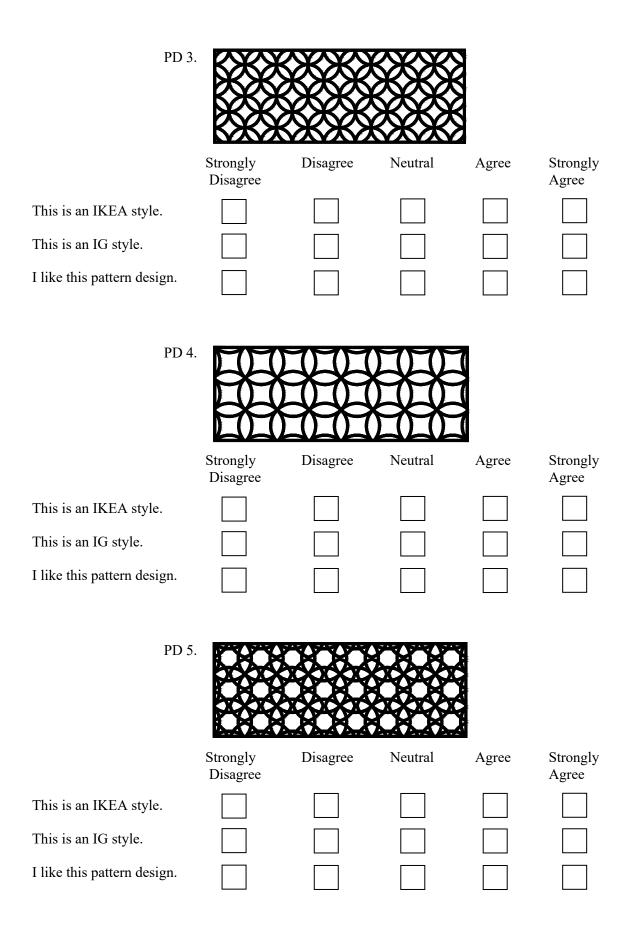

## Part 1: (Pattern Designs)

For each of the 12 IKEA-IG Pattern Designs (PD) presented, please rate from Strongly Disagree to Strongly Agree to each of three questions that follow.

Part 2: (Short Questions)