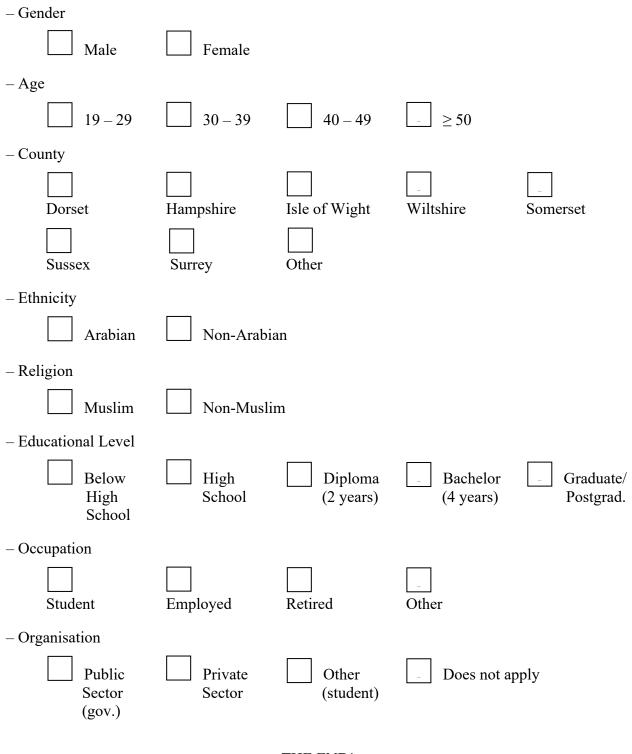

## Part 3: (Demographic Data)

For the democratic data, please select your answer to each of the following:

THE END! ... thank you.