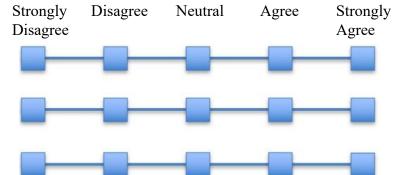

<u>Part 1:</u> The first part presents images of different pattern designs. For each pattern design, please answer questions that follow by selecting one answer for each of the images:

<u>Part 2:</u> The second part presents questions about your preference to IKEA's furniture, and your preference to the inclusion of the IKEA-IG style into IKEA's line of furniture. Please select your answer from the selection:

Part 1.

- 7 This is an IKEA style.
- 8 This is an IG style.
- 9 I like this design.

- 10 This is an IKEA style.
- 11 This is an IG style.
- 12 I like this design.

- 13 This is an IKEA style.
- 14 This is an IG style.
- 15 I like this design.