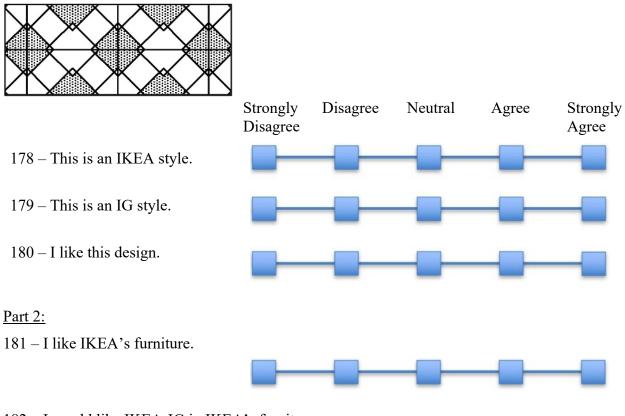

- 175 This is an IKEA style.
- 176 This is an IG style.
- 177 I like this design.

182 – I would like IKEA-IG in IKEA's furniture.

| Part | 3: |
|------|----|
|      |    |

| Demo | Demographic Data |                      |                  |                      |                       |        |       |             |  |
|------|------------------|----------------------|------------------|----------------------|-----------------------|--------|-------|-------------|--|
| 183  | Gender           | Male                 | Female           |                      |                       |        |       |             |  |
| 184  | Age              | 18 ≥                 | 19 - 29          | 30 - 39              | 40 - 49               | ≥ 50   |       |             |  |
| 185  | Ethnicity        | GCC<br>Countries     | Other<br>Arabian | Non-<br>Arabian      |                       |        |       |             |  |
| 186  | Religion         | Muslim               | Other            |                      |                       |        |       |             |  |
| 187  | Education        | Below<br>High School | High<br>School   | Diploma<br>(2 years) | Bachelor<br>(4 years) | Master | PhD   |             |  |
| 188  | Province         | Capital              | Hawalli          | Farwaniya            | Mubarak<br>Alkabeer   | Ahmadi | Jahra | Not<br>Sure |  |