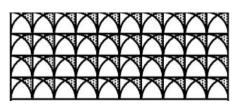

<u>Part 1:</u> The first part presents images of different pattern designs. For each pattern design, please answer questions that follow by selecting one answer for each of the images:

<u>Part 2:</u> The second part presents questions about your preference to IKEA's furniture, and your preference to the inclusion of the IKEA-IG style into IKEA's line of furniture. Please select your answer from the selection:

Part 1.

- 7 This is an IKEA style.
- 8 This is an IG style.
- 9 I like this design.

- 10 This is an IKEA style.
- 11 This is an IG style.
- 12 I like this design.

- 13 This is an IKEA style.
- 14 This is an IG style.
- 15 I like this design.