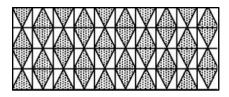

<u>Part 1:</u> The first part presents images of different pattern designs. For each pattern design, please answer questions that follow by selecting one answer for each of the images:

<u>Part 2:</u> The second part presents questions about your preference to IKEA's furniture, and your preference to the inclusion of the IKEA-IG style into IKEA's line of furniture. Please select your answer from the selection:

Part 1.

- 7 This is an IKEA style.
- 8 This is an IG style.
- 9 I like this design.

- 10 This is an IKEA style.
- 11 This is an IG style.
- 12 I like this design.

- 13 This is an IKEA style.
- 14 This is an IG style.
- 15 I like this design.