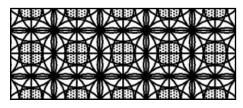

<u>Part 1:</u> The first part presents images of different pattern designs. For each pattern design, please answer questions that follow by selecting one answer for each of the images:

<u>Part 2:</u> The second part presents questions about your preference to IKEA's furniture, and your preference to the inclusion of the IKEA-IG style into IKEA's line of furniture. Please select your answer from the selection:

Part 1.

- 7 This is an IKEA style.
- 8 This is an IG style.
- 9 I like this design.

- 10 This is an IKEA style.
- 11 This is an IG style.
- 12 I like this design.

- 13 This is an IKEA style.
- 14 This is an IG style.
- 15 I like this design.