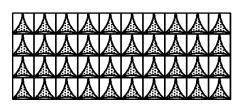

<u>Part 1:</u> The first part presents images of different pattern designs. For each pattern design, please answer questions that follow by selecting one answer for each of the images:

<u>Part 2:</u> The second part presents questions about your preference to IKEA's furniture, and your preference to the inclusion of the IKEA-IG style into IKEA's line of furniture. Please select your answer from the selection:

Part 1.

- 7 This is an IKEA style.
- 8 This is an IG style.
- 9 I like this design.

- 10 This is an IKEA style.
- 11 This is an IG style.
- 12 I like this design.

- 13 This is an IKEA style.
- 14 This is an IG style.
- 15 I like this design.