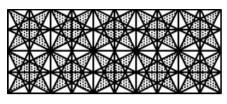

<u>Part 1:</u> The first part presents images of different pattern designs. For each pattern design, please answer questions that follow by selecting one answer for each of the images:

<u>Part 2:</u> The second part presents questions about your preference to IKEA's furniture, and your preference to the inclusion of the IKEA-IG style into IKEA's line of furniture. Please select your answer from the selection:

Part 1.

- 7 This is an IKEA style.
- 8 This is an IG style.
- 9 I like this design.

- 10 This is an IKEA style.
- 11 This is an IG style.
- 12 I like this design.

- 13 This is an IKEA style.
- 14 This is an IG style.
- 15 I like this design.