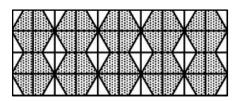

<u>Part 1:</u> The first part presents images of different pattern designs. For each pattern design, please answer questions that follow by selecting one answer for each of the images:

<u>Part 2:</u> The second part presents questions about your preference to IKEA's furniture, and your preference to the inclusion of the IKEA-IG style into IKEA's line of furniture. Please select your answer from the selection:

Part 1.

- 7 This is an IKEA style.
- 8 This is an IG style.
- 9 I like this design.

- 10 This is an IKEA style.
- 11 This is an IG style.
- 12 I like this design.

- 13 This is an IKEA style.
- 14 This is an IG style.
- 15 I like this design.